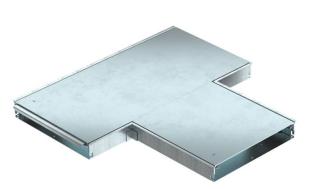

## Technical data sheet T piece – OKB-FK 400

## Item number: 7403654

Ready-for-mounting T piece trunking junction, consisting of trunking base, two lids, height-adjustable floor covering contact profile. The scope of delivery contains two lid butt seals and two connectors.

For height adjustment, six height adjustment screws are required.

FS

Strip galvanized