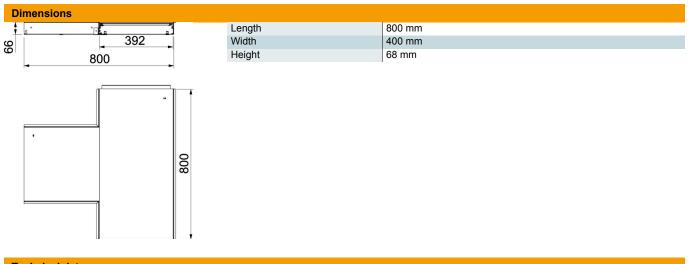

#### Master data

| 7403654          |
|------------------|
| OKB-FK 400 T     |
| T piece          |
| blank            |
| OBO              |
| 800x400x68       |
| Steel            |
| Strip galvanized |
| DIN EN 10346     |
| 1                |
| Piece            |
| 2723 kg          |
| kg/100 pc.       |
|                  |