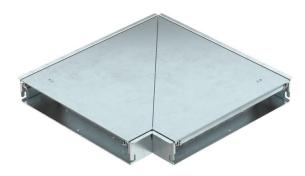

## Technical data sheet 90° branch – OKB-FK 400

**Item number: 7403664** 

90° ready-for-mounting trunking branch, consisting of trunking base, two covers, height-adjustable floor covering contact profile. The scope of delivery contains a lid butt seal and a connector.

## Master data

| 7403664          |
|------------------|
| OKB-FK 400 W     |
| 90° branch       |
| blank            |
| OBO              |
| 831x831x62       |
| Steel            |
| Strip galvanized |
| DIN EN 10346     |
| 1                |
| Piece            |
| 980 kg           |
| kg/100 pc.       |
|                  |

## Technical data sheet

90° branch – OKB-FK 400

**Item number: 7403664** 

| Length | 431 mm |
|--------|--------|
| Width  | 400 mm |
| Height | 68 mm  |