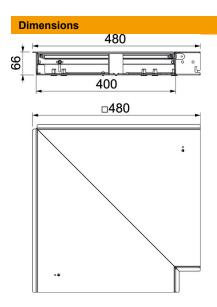

## Technical data sheet

90° branch – OKB-FK 400

**Item number: 7403664** 

| Length | 431 mm |
|--------|--------|
| Width  | 400 mm |
| Height | 68 mm  |